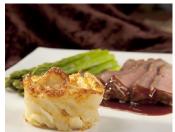

Potato Au Gratin Dauphinoise #42715 4/15 ct. 4.15 oz. ea. Thinly sliced rustic potatoes, layered and baked with a savory blend of heavy cream, rich butter, roasted garlic and a creamy mixture of Gruyere and cheddar cheese.