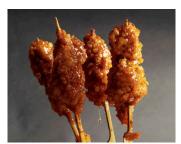

Gochujang Kimchi Wonton #500514 3/32 ct. Kimchi, and tofu, paired with the sweet and spicy flavors of gochujang, hand folded in a vibrant green veg-

Peri Peri Chicken Skewer #500512 4/25 ct. Inspired by the rich flavors of West Africa. Hand cut chicken thigh, slowly marinated in a smoky, spicy red pepper sauce with citrus notes, and hand threaded onto a bamboo paddle skewer.