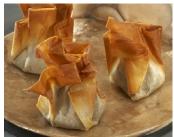

Wild Mushroom in Phyllo Beggar's Purse

#500502 100/.75 oz.
Portobello, Cremini, Shiitake, Oyster and Button mushrooms blended with savory seasonings and a hint of brandy in a buttery phyllo purse.

Petite Beef Wellington #500500 4/50 ct. .8 oz. ea. A savory piece of beef tenderloin accented with mushroom duxelle wrapped in a French-style puff pastry.