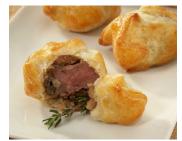

Wild Mushroom in Phyllo Beggar's Purse

#500502 100/.75 oz.
Portobello, Cremini, Shiitake, Oyster and Button mushrooms blended with savory seasonings and a hint of brandy in a buttery phyllo purse.

Petite Beef Wellington #500500 4/50 ct. .8 oz. ea. A savory piece of beef tenderloin accented with mushroom duxelle wrapped in a French-style puff pastry.