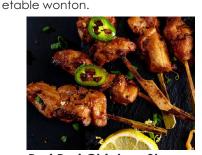

Gochujang Kimchi Wonton #500514 3/32 ct. Kimchi, and tofu, paired with the sweet and spicy flavors of gochujang, hand folded in a vibrant green veg-

Peri Peri Chicken Skewer #500512 4/25 ct. Inspired by the rich flavors of West Africa. Hand cut chicken thigh, slowly marinated in a smoky, spicy red pepper sauce with citrus notes, and hand threaded onto a bamboo paddle skewer.