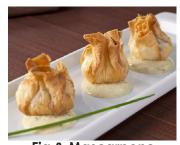

Fig & Mascarpone Beggar's Purse #500506 2/50 ct. .72 oz. ea. Harmonious sweet and savory pairings of Calimyrna Figs and Mascarpone wrapped in a light buttery phyllo beggar's purse.

Chicken Ropa Vieja Empanada #500508 100/.95 oz. Shredded chicken breast, mixed with tomatoes, onions, garlic, Manzanilla Olives, wrapped in an arepa flour empanada pastry.