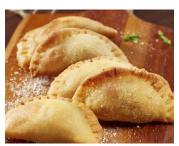

Fig & Mascarpone Beggar's Purse #500506 2/50 ct. .72 oz. ea. Harmonious sweet and savory pairings of Calimyrna Figs and Mascarpone wrapped in a light buttery phyllo beggar's purse.

Chicken Ropa Vieja Empanada #500508 100/.95 oz. Shredded chicken breast, mixed with tomatoes, onions, garlic, Manzanilla Olives, wrapped in an arepa flour empanada pastry.

## Smoked Beef Brisket Empanada #500510 100/.95 oz.

#500510 100/.95 oz.
South American inspired, consisting of a sweet and savory mix of slowly smoked beef brisket, crushed tomatoes, chopped jalapenos, Monterey Jack Cheese, and accented with sweet golden raisins; wrapped in a maseca corn pastry.