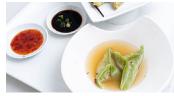

## Kabobs

The Hors d'oeuvre Specialists

Indian Dal Beggar's Purse #500504 2/50 ct. .75 oz. ea. Thinly sliced rustic potatoes, layered and baked with a savory blend of heavy cream, rich butter, roasted garlic and a creamy mixture of Gruyere and cheddar cheese.