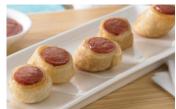

Full Size Franks in Puff Pastry #500517 100 ct. Full size franks wrapped in buttery puff pastry.

Chicken & Waffle Nashville Hot Skewer #500516 120/.74 oz.

Chicken breast strips are coated in waffle batter, infused with a rich pecan flavor, and seasoned with Nashville's signature hot chicken spice. Drizzled with pancake and waffle syrup, each skewer is then breaded in fluffy Belgian waffles.