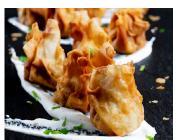

Gochujang Kimchi Wonton #500514 3/32 ct. Kimchi, and tofu, paired with the sweet and spicy flavors of gochujang, hand folded in a vibrant green veg-

Peri Peri Chicken Skewer #500512 4/25 ct. Inspired by the rich flavors of West Africa. Hand cut chicken thigh, slowly marinated in a smoky, spicy red pepper sauce with citrus notes, and hand threaded onto a bamboo paddle skewer.