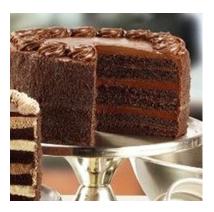

## **Chocolate Fudge Layer Skyscraper Cake**

#341900 1/14 slice

Layers of moist, rich chocolate cake with chocolate fudge filling. The sides are covered with chocolate crumbs, decorated with chocolate fudge with dollops.