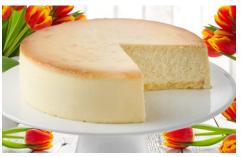

## Original Cheesecake 10"

#341905 2/14 slice

Award winning New York cheesecake, smooth and creamy. Pure and simple, made only with the finest ingredients: cream cheese, sugar, eggs and heavy cream. Thin layer of yellow cake on the bottom.