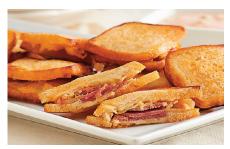

#### Mini Grilled Cheese & Bacon

#500828 90/.75 oz.
We've taken American cheese
and delicious bacon and placed it
between two pieces of brioche
bread for this classic grilled delight.

Mini Philly Cheesesteak in Hoagie Roll