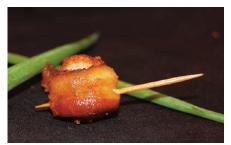

#500824 100/.6 oz.
Tender 40-60 scallops are delicately dipped in virgin olive oil, lemon juice, garlic and and spices, then wrapped in the finest bacon.