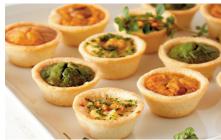

#500834 60/.95 oz. Filled with thinly sliced sauteed beef and onions, mixed with cheese, then put in a mini hoagie roll topped with shredded mozzarella.

**Assorted Mini Quiche** 

#500844 1/100 ct. 35 Lorraine, 20 sun dried tomato & wild mushroom, 25 cheddar & spinach, 20 seafood all wrapped in a deliciously flaky 1" tart shell.