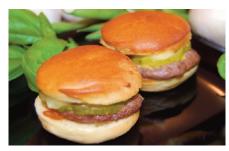

#### Mini Angus Cheeseburger

#500810 60/.9 oz. Mini Angus burger on a sesame seed brioche roll with sauteed onion, mustard, pickle, swiss cheese, then topped with our own special dressing.

Scallops Wrapped in Bacon