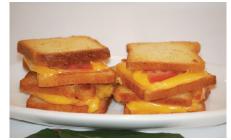

#### Mini Grilled Cheese & Bacon

#500828 90/.75 oz.
We've taken American cheese
and delicious bacon and placed it
between two pieces of brioche
bread for this classic grilled delight.

Mini Philly Cheesesteak in Hoagie Roll