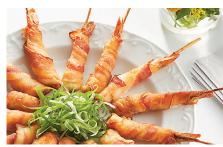

## Shrimp Wrapped in Bacon on Skewer

#500846 1/50 ct.
16-20 raw tail on shrimp wrapped
spirally top to bottom in bacon,
finished on a wooden skewer.