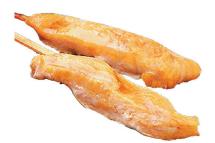

#### **Chicken Tender Satay Skewer**

#500806 100/.7 oz. Raw Ready for your chef's special marinade or dipping sauce. Hand cut chicken strips, not marinated, are woven on a wooden skewer.