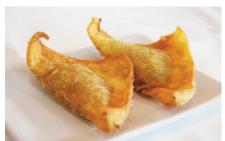

#### Buffalo Chicken Wonton #500830 50/.64 oz. Chicken with blue cheese, hot sauce, butter and mozzarella cheese, all in a spring roll wrapper.

Chicken wings without the mess.

Mini Reuben Sandwich #500842 60/.69 oz. NY rye bread, swiss cheese, sauerkraut, first cut corned beef and Russian dressing.