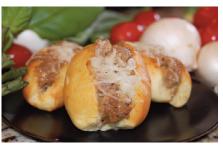

#### Mini Angus Cheeseburger

#500810 60/.9 oz. Mini Angus burger on a sesame seed brioche roll with sauteed onion, mustard, pickle, swiss cheese, then topped with our own special dressing.

Scallops Wrapped in Bacon