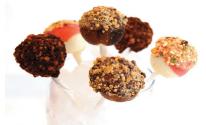

### **Assorted Cheesecake Pops**

#500814 1/50 ct.
The assortment contains chocolate tuxedo, cherry pink cashmere and toffee top hat.