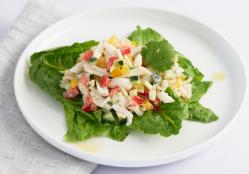

## FRESH BLUE CRAB MEAT 7-10 day shelf life, flown in weekly

## FROM VENEZUELA

Wild caught in Lake Maracaibo, Venezuela – our fresh blue crab, commonly referred to as the "true blue crab," comes from the species Callinectes sapidus. It is considered the best blue crab meat in the market, highly coveted and of the highest standard. Our premium grades are left in its most pure state with all the natural savory fats providing its delicious flavor.