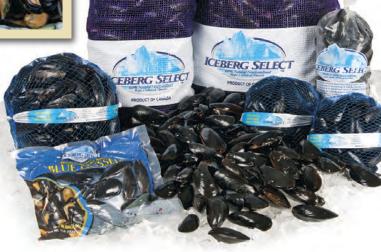

## Fresh mussels in the shell. Fresh packed mussels on ice.

Selective harvesting, careful processing and thorough inspection before shipping ensure our Iceberg Select™ mussels are superb in quality, size and taste. Available live, in mesh, poly bags or bulk. Custom orders are welcome. Look for our frozen vacuum packages in stores.

## **Ordering**

- Species: Mytilus Edulis
  Ingredients: Mussels, Ice
  Composition: Fresh in the shell
- Mussels, fresh from our clear iceberg chilled waters

Fresh Blue PEI
Rope Cultured Mussels

DiCarlo Item# 242565

Packed 5/10 lb. or 1/10 lb.

™ Registered trademark of Badger Bay Mussel Farms Ltd. Trademark and design © 2013. All rights reserved.

P.O. BOX 2365 • 1630 N. OCEAN AVENUE • HOLTSVILLE • NY 11742 631-758-6000 • FOR SALES 1-800-DICARLO • dicarlofood.com