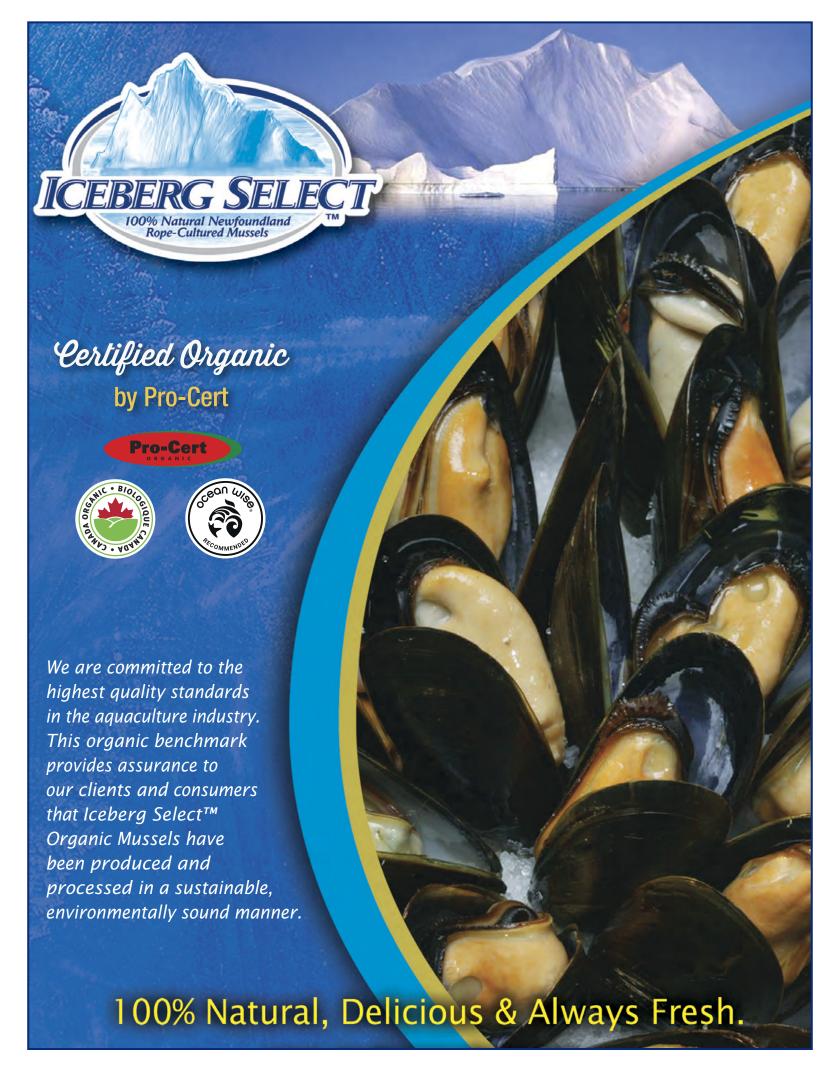

## Naturally the right choice for you.

In this day and age, consumers demand more than just great taste, they want their meals to be healthy and nutritious, as well. Mussels are an excellent source of Omega-3 fatty acids, which studies show helps in development of the brain and visual acuity, as well as in the prevention of heart disease. Mussels are also an excellent source of zinc, needed for immune system strength in fighting infections and aids in overall brain function.

While other growers produce mussels in water depths of 20 to 40 feet, Iceberg Select™ mussels are grown on deep water sites, in depths of 40 to 120 feet. The clear iceberg chilled waters of Newfoundland provide a pure and clean growing environment, rich in nutrients and pollution free.

This makes Iceberg Select™ m