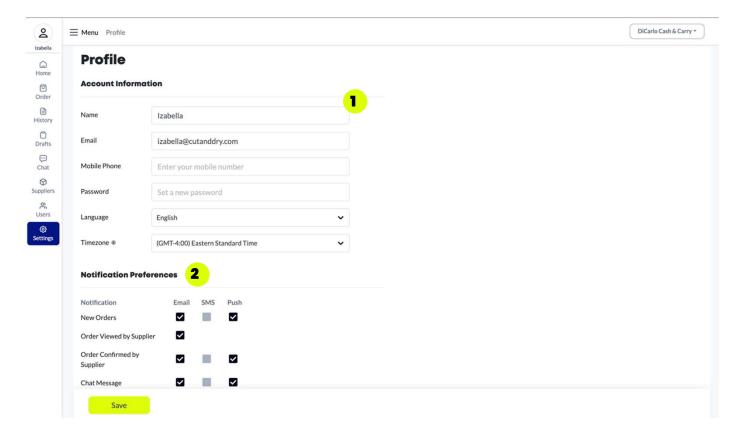

#### Settings - Profile

- 1. Edit your account information.
- 2. Adjust your notification preferences.