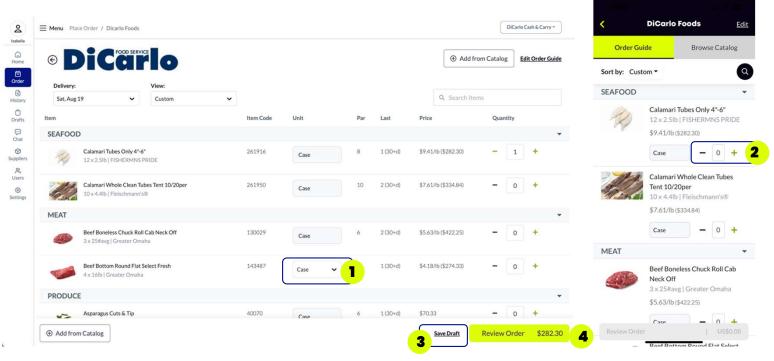

#### **Order Guide**

- 1. Click on **Unit** to choose between Case and Each, note broken cases are not available for all items.
- 2. Adjust the Quantity by clicking on the + or symbol.
- 3. Click on **Save Draft** to finish this order at a later date. Note, orders are also saved automatically.
- 4. Click on **Review Order** to proceed to checkout.