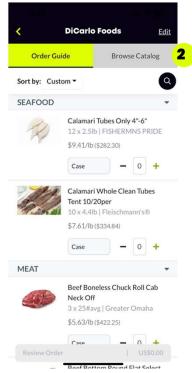

#### Catalog

- 1. Filter items or select a category on the left navigation bar.
- 2. Search for different items.
- 3. Add or remove items from your order guide by clicking on the heart icon.