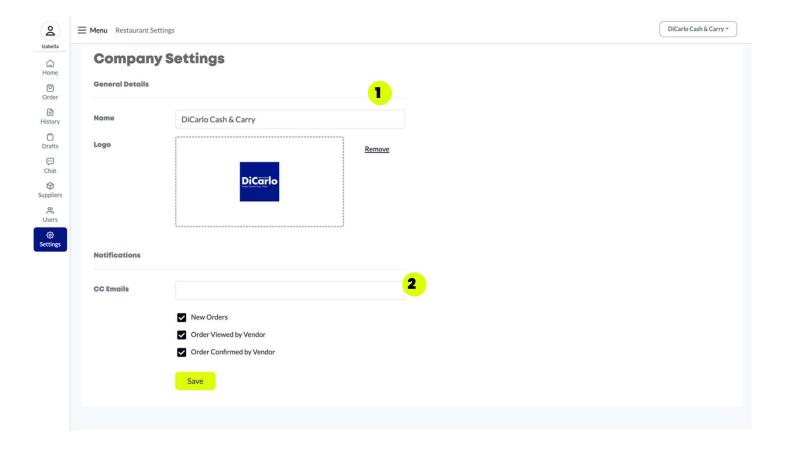

#### Settings - Company

- **1**. Edit your restaurant information.
- 2. Add additional CC emails if you want others to receive order notifications.

If you have any questions or need additional help, please contact your sales rep or reach out to <u>itdept@dicarlofood.com</u> for technical questions.