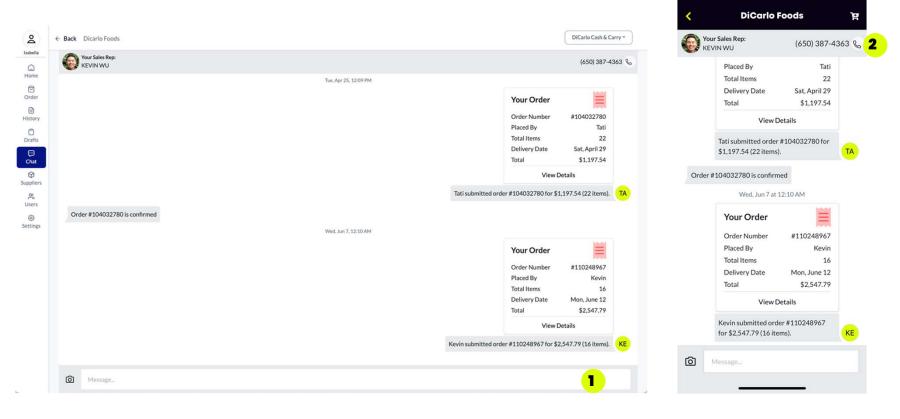

#### Chat

You can also chat directly with your sales rep from the app.

Type your message.