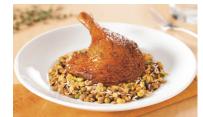

## Duck Leg Confit Bone In Ckd #129230 24/10 oz.

Fully cooked, this item ensures consistent quality while saving labor. Served on the bone as a decadent entrée, or shredded for duck tacos, pizza, pasta, wraps, soups, salads, and many more recipes. Use the leftover fat to make the perfect potato side dish or to sauté vegetables and omelets.