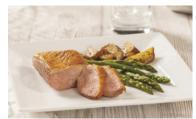

## Duck Breast 5.5 oz. Boneless #129224 32/5.5 oz.

The perfect healthy protein choice! Lightly marinated with sea salt to keep it moist, allowing for your culinary creativity to shine. Sauté, grill, or bake just like you would prepare a chicken breast.