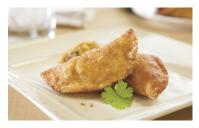

### Duck Bacon & Sweet Corn Wonton #129222 100/1.2 oz.

Maple Leaf Farms' decadent duck bacon blended with sweet corn & cream cheese inside a wonton wrapper. Serve as a mouthwatering appetizer or create a gorgeous small plate presentation. Can be deep fried, steamed, boiled, pan fried, also work great in an air fryer.