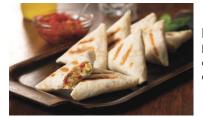

#### **Duck Quesadilla** #129220 100/1.5 oz. RTC Filled with hardwood roasted Maple Leaf Farms' duck and spicy pepper jack cheese, these are a perfect appetizer. Delicious served straight out of the oven, or amp it up with a creative sauce!