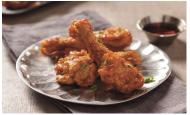

### Duck wing Drummette 2 oz. Ckd #129260 5/2 lb.

Crisp on the outside and tender on the inside. Handcrafted & fully cooked to save you time in the kitchen! Great for a casual appetizer or for a bite at a brewery. Toss them in your favorite sauce or serve a sauce on the side for dipping.